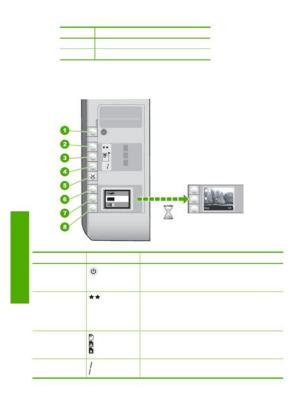

While there are some minor problems with photo quality, the C4280 is an excellent choice for allpurpose printing. At the same price point as the Epson Stylus CX7300, the C4280 provides a much friendlier user experience than the Epson, but does decline somewhat in photo printing situations. Physical build is somewhat more plastic than usual for HP products. Tray hinges are slightly more rigid than is comfortable, though there is no real danger of using too much force in order to accomplish a desired task. The device isnt too bulky, and the use of a front paper tray allows for the printer to be placed in cramped spots if required. The C4280 connects simply through a USB 2.0 port, and provides users with a multicard reader capable of using SD, MMC, CompactFlash, MemoryStick and XD memory cards. Unfortunately, the multifunction lack a secondary USB port for interfacing with PictBridgecapable cameras and mobile phones, though this shouldnt affect too many users. This clunky method is replaced in the C4280 by a small colour LCD screen. While too small for the photo editing tasks found on the Photosmart C6280 or the Photosmart C7280, its functional enough to allow users to choose which photos they wish to print. Printing speeds are average. The C4280 is capable of printing at speeds up to 20ppm for draft quality text documents, though this quickly slows to 6ppm when the quality is increased to normal.