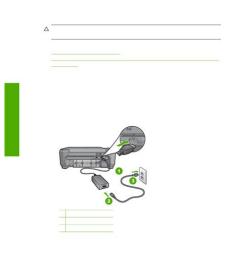

# c4280 instruction manual

This page requires Javascript. Modify your browsers settings to allow Javascript to execute. See your browsers documentation for specific instructions. Click here Select from the products you own. Thus, the warranty has been removed from this product. Any warranty support needed would be completed by the third party that sold the product.Please use the product number and serial numbers of the new product to validate warranty status. Any warranty support needed would be completed by the reseller that sold the product. It matches the product Please enter a Product Number to complete the request. Learn more about HPs privacy policy This process can take several minutes depending on the number of warranties being checked. We apologize for this inconvenience and are addressing the issue. Please try again shortly. HP Photosmart C4280 I no longer need this printer, i just dont use it anymore.Reload to refresh your session. Reload to refresh your session. Post your guestion here in this forum. Were committed to dealing with such abuse according to the laws in your country of residence. When you submit a report, well investigate it and take the appropriate action. Well get back to you only if we require additional details or have more information to share. Note that email addresses and full names are not considered private information. Please mention this; Therefore, avoid filling in personal details. Please enter your email address. It only takes a minute to sign up. Please be sure to answer the question. Provide details and share your research. Making statements based on opinion; back them up with references or personal experience. To learn more, see our tips on writing great answers. Browse other questions tagged macos osxsnowleopard printing allinone or ask your own question. It fits and works fine. The extra capacity of this cartridge provides a better value and allows you to go further between cartridge changes.Free shipping did not hurt